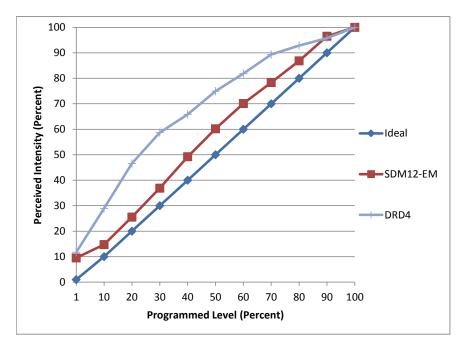

## Linearity Curves (Best-fit Power Profile Applied):

**Observations:** DRD4 Minimum Reliable Level: 3%